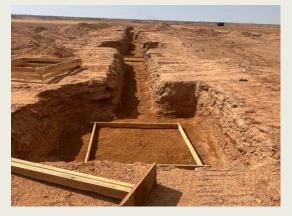

g Salman Air Base in Dirab, 20 km long.
- Supply and installation of warehouses for the King Salman Air Base project in Dirab, covering an area of 1600 m<sup>2</sup>.
- Installation of metal structures for Aramco's equipment canopies in Shaybah field.
- Concrete works on the Southern Obhur Corniche in Jeddah.
- Supply and installation of car parking shades for various sites belonging to the Dirivah project.
- Construction of Al-Jazeera Paints Company warehouses in Tabuk.
- Construction of Al-Rahili Car Rental Company showroom in Tabuk.
- Nassaj Town Sadan In Jeddah
- Abu Duhair Iron and Steel Factory Project Tabuk



## GALLERY LIST

## **CONCRETE WORKS**



















## GALLERY LIST

## **Steel work**

































## GALLERY LIST

## INFRASTRUCTURE WORK































## OUR DOCUMENTS





| الوقم المودد :<br>وقم المنشأة : ٢٠٢٠، ٢٠٦٠<br>التاريخ : ٢٠١٧، ٢٢ ١٤ هـ | شهادة تسجيل الشركة<br>Company Registration Certificate              | وزارة التجارة<br>Ministry of Commerce                                                        |
|------------------------------------------------------------------------|---------------------------------------------------------------------|----------------------------------------------------------------------------------------------|
|                                                                        |                                                                     | سم التباري للشرقة : شركة اربع ارباع المعدودة<br>يا : ذات مسئولية معدودة                      |
|