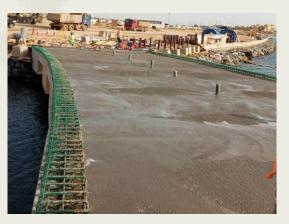

## **Our Projects**

- Installation of the external fence at King Faisal Air Base in Al Majmaah, spanning a length of 60 km.
- Installation of the external fence at King Salman Air Base in Dirab, 20 km long.
- Supply and installation of warehouses for the King Salman Air Base project in Dirab, covering an area of 1600 m<sup>2</sup>.
- Installation of metal structures for Aramco's equipment canopies in Shaybah field.
- Concrete works on the Southern Obhur Corniche in Jeddah.
- Supply and installation of car parking shades for various sites belonging to the Dirivah project.
- Construction of Al-Jazeera Paints Company warehouses in Tabuk.
- Construction of Al-Rahili Car Rental Company showroom in Tabuk.
- Nassaj Town Sadan In Jeddah
- Abu Duhair Iron and Steel Factory Project Tabuk