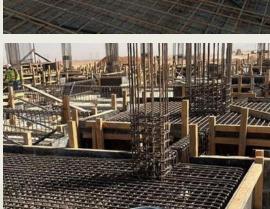

e external fence at King Faisal Air Base in Al Majmaah, spanning a length of 60 km.
- Installation of the external fence at King Salman Air Base in Dirab, 20 km long.
- Supply and installation of warehouses for the King Salman Air Base project in Dirab, covering an area of 1600 m<sup>2</sup>.
- Installation of metal structures for Aramco's equipment canopies in Shaybah field.
- Concrete works on the Southern Obhur Corniche in Jeddah.
- Supply and installation of car parking shades for various sites belonging to the Dirivah project.
- Construction of Al-Jazeera Paints Company warehouses in Tabuk.
- Construction of Al-Rahili Car Rental Company showroom in Tabuk.
- Nassaj Town Sadan In Jeddah
- Abu Duhair Iron and Steel Factory Project Tabuk



## GALLERY LIST

## **CONCRETE WORKS**



















## GALLERY LIST

## **Steel work**

































## GALLERY LIST

## INFRASTRUCTURE WORK































## OUR DOCUMENTS





| الوقم المودد :<br>وقم المنشأة : ٢٠٢٠، ٢٠٦٠<br>التاريخ : ٢٠١٧، ٢٢ ١٤ هـ | شهادة تسجيل الشركة<br>Company Registration Certificate              | وزارة التجارة<br>Ministry of Commerce                                                        |
|------------------------------------------------------------------------|---------------------------------------------------------------------|----------------------------------------------------------------------------------------------|
|                                                                        |                                                                     | سم ا