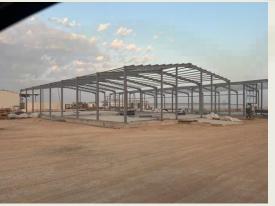

a length of 60 km.
- Installation of the external fence at King Salman Air Base in Dirab, 20 km long.
- Supply and installation of warehouses for the King Salman Air Base project in Dirab, covering an area of 1600 m<sup>2</sup>.
- Installation of metal structures for Aramco's equipment canopies in Shaybah field.
- Concrete works on the Southern Obhur Corniche in Jeddah.
- Supply and installation of car parking shades for various sites belonging to the Dirivah project.
- Construction of Al-Jazeera Paints Company warehouses in Tabuk.
- Construction of Al-Rahili Car Rental Company showroom in Tabuk.
- Nassaj Town Sadan In Jeddah
- Abu Duhair Iron and Steel Factory Project Tabuk



## GALLERY LIST

## **CONCRETE WORKS**



















## GALLERY LIST

## **Steel work**

































## GALLERY LIST

## INFRASTRUCTURE WORK































## OUR DOCUMENTS





| الوقم المودد :<br>وقم المنشأة : ٢٠٢٠، ٢٠٦٠<br>التاريخ : ٢٠١٧، ٢٢ ١٤ هـ | شهادة تسجيل الشركة<br>Company Registration Certificate              | وزارة التجارة<br>Ministry of Commerce                                                        |
|------------------------------------------------------------------------|---------------------------------------------------------------------|----------------------------------------------------------------------------------------------|
|                                                                        |                                                                     | سم التباري للشرقة : شركة اربع ارباع المعدودة<br>يا : ذات مسئولية معد