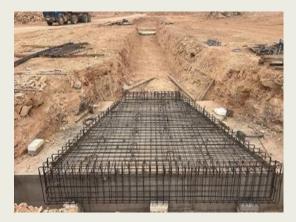

e at King Salman Air Base in Dirab, 20 km long.
- Supply and installation of warehouses for the King Salman Air Base project in Dirab, covering an area of 1600 m<sup>2</sup>.
- Installation of metal structures for Aramco's equipment canopies in Shaybah field.
- Concrete works on the Southern Obhur Corniche in Jeddah.
- Supply and installation of car parking shades for various sites belonging to the Dirivah project.
- Construction of Al-Jazeera Paints Company warehouses in Tabuk.
- Construction of Al-Rahili Car Rental Company showroom in Tabuk.
- Nassaj Town Sadan In Jeddah
- Abu Duhair Iron and Steel Factory Project Tabuk



## GALLERY LIST

## **CONCRETE WORKS**



















## GALLERY LIST

## **Steel work**

































## GALLERY LIST

## INFRASTRUCTURE WORK































## OUR DOCUMENTS





| الوقم المودد :<br>وقم المنشأة : ٢٠٢٠، ٢٠٦٠<br>التاريخ : ٢٠١٧، ٢٢ ١٤ هـ | شهادة تسجيل الشركة<br>Company Registration Certificate              | وزارة التجارة<br>Ministry of Commerce                                                        |
|------------------------------------------------------------------------|---------------------------------------------------------------------|----------------------------------------------------------------------------------------------|
|                                                                        |                                                                     | سم التباري للشرقة : شركة اربع ارباع المعدودة<br>يا : ذات مسئولية معدودة                      |
|