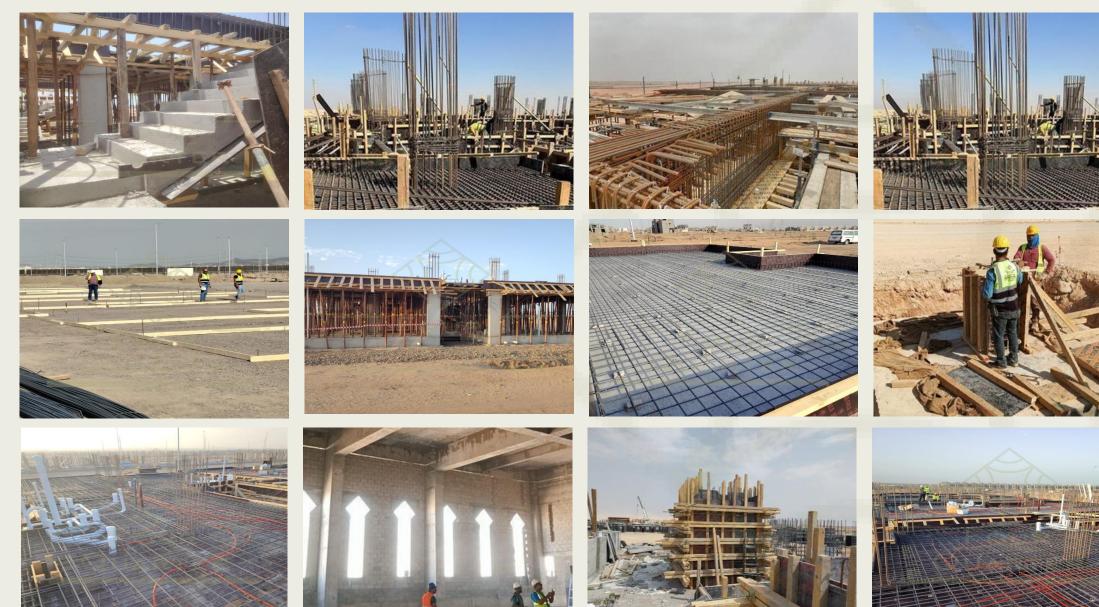

on of the external fence at King Faisal Air Base in Al Majmaah, spanning a length of 60 km.
- Installation of the external fence at King Salman Air Base in Dirab, 20 km long.
- Supply and installation of warehouses for the King Salman Air Base project in Dirab, covering an area of 1600 m<sup>2</sup>.
- Installation of metal structures for Aramco's equipment canopies in Shaybah field.
- Concrete works on the Southern Obhur Corniche in Jeddah.
- Supply and installation of car parking shades for various sites belonging to the Dirivah project.
- Construction of Al-Jazeera Paints Company warehouses in Tabuk.
- Construction of Al-Rahili Car Rental Company showroom in Tabuk.
- Nassaj Town Sadan In Jeddah
- Abu Duhair Iron and Steel Factory Project Tabuk



## GALLERY LIST

## **CONCRETE WORKS**



















## GALLERY LIST

## **Steel work**

































## GALLERY LIST

## INFRASTRUCTURE WORK































## OUR DOCUMENTS





| الوقم المودد :<br>وقم المنشأة : ٢٠٢٠، ٢٠٦٠<br>التاريخ : ٢٠١٧، ٢٢ ١٤ هـ | شهادة تسجيل الشركة<br>Company Registration Certificate              | وزارة التجارة<br>Ministry of Commerce                                                        |
|------------------------------------------------------------------------|---------------------------------------------------------------------|----------------------------------------------------------------------------------------------|
|                                                                        |