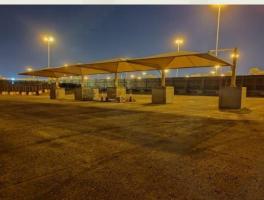

## **Our Projects**

- Installation of the external fence at King Faisal Air Base in Al Majmaah, spanning a length of 60 km.
- Installation of the external fence at King Salman Air Base in Dirab, 20 km long.
- Supply and installation of warehouses for the King Salman Air Base project in Dirab, covering an area of 1600 m<sup>2</sup>.
- Installation of metal structures for Aramco's equipment canopies in Shaybah field.
- Concrete works on the Southern Obhur Corniche in Jeddah.
- Supply and installation of car parking shades for various sites belonging to the Dirivah project.
- Construction of Al-Jazeera Paints Company warehouses in Tabuk.
- Construction of Al-Rahili Car Rental Company showroom in Tabuk.
- Nassaj Town Sadan In Jeddah
- Abu Duhair Iron and Steel Factory Project Tabuk