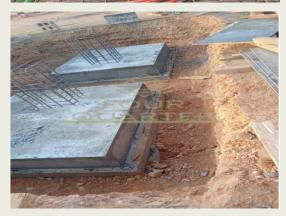

al fence at King Faisal Air Base in Al Majmaah, spanning a length of 60 km.
- Installation of the external fence at King Salman Air Base in Dirab, 20 km long.
- Supply and installation of warehouses for the King Salman Air Base project in Dirab, covering an area of 1600 m<sup>2</sup>.
- Installation of metal structures for Aramco's equipment canopies in Shaybah field.
- Concrete works on the Southern Obhur Corniche in Jeddah.
- Supply and installation of car parking shades for various sites belonging to the Dirivah project.
- Construction of Al-Jazeera Paints Company warehouses in Tabuk.
- Construction of Al-Rahili Car Rental Company showroom in Tabuk.
- Nassaj Town Sadan In Jeddah
- Abu Duhair Iron and Steel Factory Project Tabuk



## GALLERY LIST

## **CONCRETE WORKS**



















## GALLERY LIST

## **Steel work**

































## GALLERY LIST

## INFRASTRUCTURE WORK































## OUR DOCUMENTS





| الوقم المودد :<br>وقم المنشأة : ٢٠٢٠، ٢٠٦٠<br>التاريخ : ٢٠١٧، ٢٢ ١٤ هـ | شهادة تسجيل الشركة<br>Company Registration Certificate              | وزارة التجارة<br>Ministry of Commerce                                                        |
|------------------------------------------------------------------------|---------------------------------------------------------------------|----------------------------------------------------------------------------------------------|
|                                                                        |                                                                     | سم التباري ل