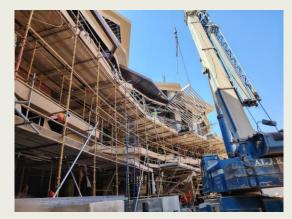

Majmaah, spanning a length of 60 km.
- Installation of the external fence at King Salman Air Base in Dirab, 20 km long.
- Supply and installation of warehouses for the King Salman Air Base project in Dirab, covering an area of 1600 m<sup>2</sup>.
- Installation of metal structures for Aramco's equipment canopies in Shaybah field.
- Concrete works on the Southern Obhur Corniche in Jeddah.
- Supply and installation of car parking shades for various sites belonging to the Dirivah project.
- Construction of Al-Jazeera Paints Company warehouses in Tabuk.
- Construction of Al-Rahili Car Rental Company showroom in Tabuk.
- Nassaj Town Sadan In Jeddah
- Abu Duhair Iron and Steel Factory Project Tabuk



## GALLERY LIST

## **CONCRETE WORKS**



















## GALLERY LIST

## **Steel work**

































## GALLERY LIST

## INFRASTRUCTURE WORK































## OUR DOCUMENTS





| الوقم المودد :<br>وقم المنشأة : ٢٠٢٠، ٢٠٦٠<br>التاريخ : ٢٠١٧، ٢٢ ١٤ هـ | شهادة تسجيل الشركة<br>Company Registration Certificate              | وزارة التجارة<br>Ministry of Commerce                                                        |
|------------------------------------------------------------------------|---------------------------------------------------------------------|----------------------------------------------------------------------------------------------|
|                                                                        |                                                                     | سم التباري للشرقة : شركة اربع ارباع المعدودة<br>يا