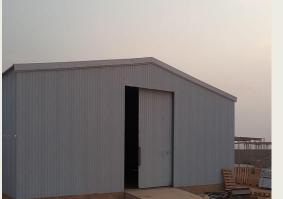

60 km.
- Installation of the external fence at King Salman Air Base in Dirab, 20 km long.
- Supply and installation of warehouses for the King Salman Air Base project in Dirab, covering an area of 1600 m<sup>2</sup>.
- Installation of metal structures for Aramco's equipment canopies in Shaybah field.
- Concrete works on the Southern Obhur Corniche in Jeddah.
- Supply and installation of car parking shades for various sites belonging to the Dirivah project.
- Construction of Al-Jazeera Paints Company warehouses in Tabuk.
- Construction of Al-Rahili Car Rental Company showroom in Tabuk.
- Nassaj Town Sadan In Jeddah
- Abu Duhair Iron and Steel Factory Project Tabuk



## GALLERY LIST

## **CONCRETE WORKS**



















## GALLERY LIST

## **Steel work**

































## GALLERY LIST

## INFRASTRUCTURE WORK































## OUR DOCUMENTS





| الوقم المودد :<br>وقم المنشأة : ٢٠٢٠، ٢٠٦٠<br>التاريخ : ٢٠١٧، ٢٢ ١٤ هـ | شهادة تسجيل الشركة<br>Company Registration Certificate              | وزارة التجارة<br>Ministry of Commerce                                                        |
|------------------------------------------------------------------------|---------------------------------------------------------------------|----------------------------------------------------------------------------------------------|
|                                                                        |                                                                     | سم التباري للشرقة : شركة اربع ارباع المعدودة<br>يا : ذات مسئولية معدودة