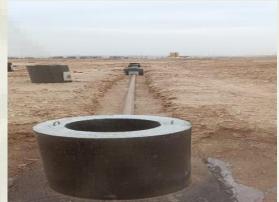

ing Salman Air Base in Dirab, 20 km long.
- Supply and installation of warehouses for the King Salman Air Base project in Dirab, covering an area of 1600 m<sup>2</sup>.
- Installation of metal structures for Aramco's equipment canopies in Shaybah field.
- Concrete works on the Southern Obhur Corniche in Jeddah.
- Supply and installation of car parking shades for various sites belonging to the Dirivah project.
- Construction of Al-Jazeera Paints Company warehouses in Tabuk.
- Construction of Al-Rahili Car Rental Company showroom in Tabuk.
- Nassaj Town Sadan In Jeddah
- Abu Duhair Iron and Steel Factory Project Tabuk



## GALLERY LIST

## **CONCRETE WORKS**



















## GALLERY LIST

## **Steel work**

































## GALLERY LIST

## INFRASTRUCTURE WORK































## OUR DOCUMENTS





| الوقم المودد :<br>وقم المنشأة : ٢٠٢٠، ٢٠٦٠<br>التاريخ : ٢٠١٧، ٢٢ ١٤ هـ | شهادة تسجيل الشركة<br>Company Registration Certificate              | وزارة التجارة<br>Ministry of Commerce                                                        |
|------------------------------------------------------------------------|---------------------------------------------------------------------|----------------------------------------------------------------------------------------------|
|                                                                        |                                                                     | سم التباري للشرقة : شركة اربع ارباع المعدودة<br>يا : ذات مسئولية معدودة                      |
|