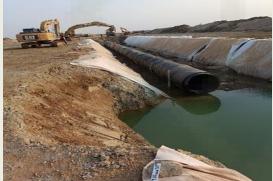

Salman Air Base in Dirab, 20 km long.
- Supply and installation of warehouses for the King Salman Air Base project in Dirab, covering an area of 1600 m<sup>2</sup>.
- Installation of metal structures for Aramco's equipment canopies in Shaybah field.
- Concrete works on the Southern Obhur Corniche in Jeddah.
- Supply and installation of car parking shades for various sites belonging to the Dirivah project.
- Construction of Al-Jazeera Paints Company warehouses in Tabuk.
- Construction of Al-Rahili Car Rental Company showroom in Tabuk.
- Nassaj Town Sadan In Jeddah
- Abu Duhair Iron and Steel Factory Project Tabuk



## GALLERY LIST

## **CONCRETE WORKS**



















## GALLERY LIST

## **Steel work**

































## GALLERY LIST

## INFRASTRUCTURE WORK































## OUR DOCUMENTS





| الوقم المودد :<br>وقم المنشأة : ٢٠٢٠، ٢٠٦٠<br>التاريخ : ٢٠١٧، ٢٢ ١٤ هـ | شهادة تسجيل الشركة<br>Company Registration Certificate              | وزارة التجارة<br>Ministry of Commerce                                                        |
|------------------------------------------------------------------------|---------------------------------------------------------------------|----------------------------------------------------------------------------------------------|
|                                                                        |                                                                     | سم التباري للشرقة : شركة اربع ارباع المعدودة<br>يا : ذات مسئولية معدودة                      |
|