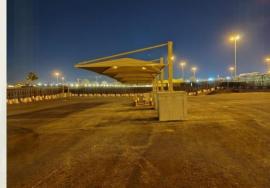

## **Our Projects**

- Installation of the external fence at King Faisal Air Base in Al Majmaah, spanning a length of 60 km.
- Installation of the external fence at King Salman Air Base in Dirab, 20 km long.
- Supply and installation of warehouses for the King Salman Air Base project in Dirab, covering an area of 1600 m<sup>2</sup>.
- Installation of metal structures for Aramco's equipment canopies in Shaybah field.
- Concrete works on the Southern Obhur Corniche in Jeddah.
- Supply and installation of car parking shades for various sites belonging to the Dirivah project.
- Construction of Al-Jazeera Paints Company warehouses in Tabuk.
- Construction of Al-Rahili Car Rental Company showroom in Tabuk.
- Nassaj Town Sadan In Jeddah
- Abu Duhair Iron and Steel Factory Project Tabuk