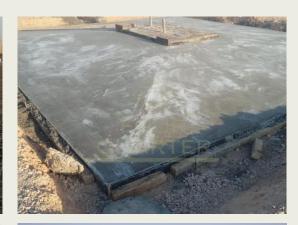

external fence at King Faisal Air Base in Al Majmaah, spanning a length of 60 km.
- Installation of the external fence at King Salman Air Base in Dirab, 20 km long.
- Supply and installation of warehouses for the King Salman Air Base project in Dirab, covering an area of 1600 m<sup>2</sup>.
- Installation of metal structures for Aramco's equipment canopies in Shaybah field.
- Concrete works on the Southern Obhur Corniche in Jeddah.
- Supply and installation of car parking shades for various sites belonging to the Dirivah project.
- Construction of Al-Jazeera Paints Company warehouses in Tabuk.
- Construction of Al-Rahili Car Rental Company showroom in Tabuk.
- Nassaj Town Sadan In Jeddah
- Abu Duhair Iron and Steel Factory Project Tabuk



## GALLERY LIST

## **CONCRETE WORKS**



















## GALLERY LIST

## **Steel work**

































## GALLERY LIST

## INFRASTRUCTURE WORK































## OUR DOCUMENTS





| الوقم المودد :<br>وقم المنشأة : ٢٠٢٠، ٢٠٦٠<br>التاريخ : ٢٠١٧، ٢٢ ١٤ هـ | شهادة تسجيل الشركة<br>Company Registration Certificate              | وزارة التجارة<br>Ministry of Commerce                                                        |
|------------------------------------------------------------------------|---------------------------------------------------------------------|----------------------------------------------------------------------------------------------|
|                                                                        |                                                                     | سم الت