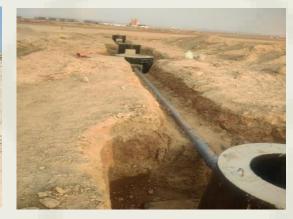

King Salman Air Base in Dirab, 20 km long.
- Supply and installation of warehouses for the King Salman Air Base project in Dirab, covering an area of 1600 m<sup>2</sup>.
- Installation of metal structures for Aramco's equipment canopies in Shaybah field.
- Concrete works on the Southern Obhur Corniche in Jeddah.
- Supply and installation of car parking shades for various sites belonging to the Dirivah project.
- Construction of Al-Jazeera Paints Company warehouses in Tabuk.
- Construction of Al-Rahili Car Rental Company showroom in Tabuk.
- Nassaj Town Sadan In Jeddah
- Abu Duhair Iron and Steel Factory Project Tabuk



## GALLERY LIST

## **CONCRETE WORKS**



















## GALLERY LIST

## **Steel work**

































## GALLERY LIST

## INFRASTRUCTURE WORK































## OUR DOCUMENTS





| الوقم المودد :<br>وقم المنشأة : ٢٠٢٠، ٢٠٦٠<br>التاريخ : ٢٠١٧، ٢٢ ١٤ هـ | شهادة تسجيل الشركة<br>Company Registration Certificate              | وزارة التجارة<br>Ministry of Commerce                                                        |
|------------------------------------------------------------------------|---------------------------------------------------------------------|----------------------------------------------------------------------------------------------|
|                                                                        |                                                                     | سم التباري للشرقة : شركة اربع ارباع المعدودة<br>يا : ذات مسئولية معدودة                      |
|