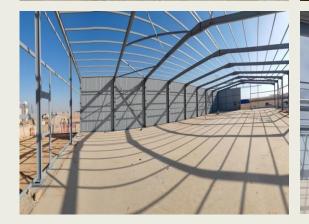

## **Our Projects**

- Installation of the external fence at King Faisal Air Base in Al Majmaah, spanning a length of 60 km.
- Installation of the external fence at King Salman Air Base in Dirab, 20 km long.
- Supply and installation of warehouses for the King Salman Air Base project in Dirab, covering an area of 1600 m<sup>2</sup>.
- Installation of metal structures for Aramco's equipment canopies in Shaybah field.
- Concrete works on the Southern Obhur Corniche in Jeddah.
- Supply and installation of car parking shades for various sites belonging to the Dirivah project.
- Construction of Al-Jazeera Paints Company warehouses in Tabuk.
- Construction of Al-Rahili Car Rental Company showroom in Tabuk.
- Nassaj Town Sadan In Jeddah
- Abu Duhair Iron and Steel Factory Project Tabuk

## **Steel work**