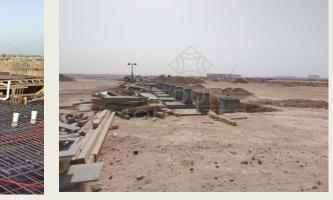

rnal fence at King Faisal Air Base in Al Majmaah, spanning a length of 60 km.
- Installation of the external fence at King Salman Air Base in Dirab, 20 km long.
- Supply and installation of warehouses for the King Salman Air Base project in Dirab, covering an area of 1600 m<sup>2</sup>.
- Installation of metal structures for Aramco's equipment canopies in Shaybah field.
- Concrete works on the Southern Obhur Corniche in Jeddah.
- Supply and installation of car parking shades for various sites belonging to the Dirivah project.
- Construction of Al-Jazeera Paints Company warehouses in Tabuk.
- Construction of Al-Rahili Car Rental Company showroom in Tabuk.
- Nassaj Town Sadan In Jeddah
- Abu Duhair Iron and Steel Factory Project Tabuk



## GALLERY LIST

## **CONCRETE WORKS**



















## GALLERY LIST

## **Steel work**

































## GALLERY LIST

## INFRASTRUCTURE WORK































## OUR DOCUMENTS





| الوقم المودد :<br>وقم المنشأة : ٢٠٢٠، ٢٠٦٠<br>التاريخ : ٢٠١٧، ٢٢ ١٤ هـ | شهادة تسجيل الشركة<br>Company Registration Certificate              | وزارة التجارة<br>Ministry of Commerce                                                        |
|------------------------------------------------------------------------|---------------------------------------------------------------------|----------------------------------------------------------------------------------------------|
|                                                                        |                                                                     | سم التباري