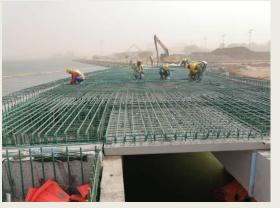

## **Our Projects**

- Installation of the external fence at King Faisal Air Base in Al Majmaah, spanning a length of 60 km.
- Installation of the external fence at King Salman Air Base in Dirab, 20 km long.
- Supply and installation of warehouses for the King Salman Air Base project in Dirab, covering an area of 1600 m<sup>2</sup>.
- Installation of metal structures for Aramco's equipment canopies in Shaybah field.
- Concrete works on the Southern Obhur Corniche in Jeddah.
- Supply and installation of car parking shades for various sites belonging to the Dirivah project.
- Construction of Al-Jazeera Paints Company warehouses in Tabuk.
- Construction of Al-Rahili Car Rental Company showroom in Tabuk.
- Nassaj Town Sadan In Jeddah
- Abu Duhair Iron and Steel Factory Project Tabuk