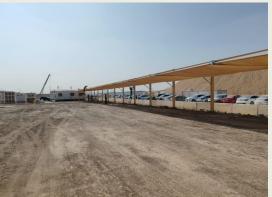

## **Our Projects**

- Installation of the external fence at King Faisal Air Base in Al Majmaah, spanning a length of 60 km.
- Installation of the external fence at King Salman Air Base in Dirab, 20 km long.
- Supply and installation of warehouses for the King Salman Air Base project in Dirab, covering an area of 1600 m<sup>2</sup>.
- Installation of metal structures for Aramco's equipment canopies in Shaybah field.
- Concrete works on the Southern Obhur Corniche in Jeddah.
- Supply and installation of car parking shades for various sites belonging to the Dirivah project.
- Construction of Al-Jazeera Paints Company warehouses in Tabuk.
- Construction of Al-Rahili Car Rental Company showroom in Tabuk.
- Nassaj Town Sadan In Jeddah
- Abu Duhair Iron and Steel Factory Project Tabuk