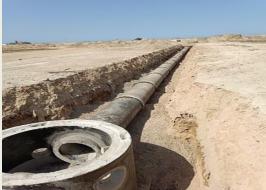

at King Salman Air Base in Dirab, 20 km long.
- Supply and installation of warehouses for the King Salman Air Base project in Dirab, covering an area of 1600 m<sup>2</sup>.
- Installation of metal structures for Aramco's equipment canopies in Shaybah field.
- Concrete works on the Southern Obhur Corniche in Jeddah.
- Supply and installation of car parking shades for various sites belonging to the Dirivah project.
- Construction of Al-Jazeera Paints Company warehouses in Tabuk.
- Construction of Al-Rahili Car Rental Company showroom in Tabuk.
- Nassaj Town Sadan In Jeddah
- Abu Duhair Iron and Steel Factory Project Tabuk



## GALLERY LIST

## **CONCRETE WORKS**



















## GALLERY LIST

## **Steel work**

































## GALLERY LIST

## INFRASTRUCTURE WORK































## OUR DOCUMENTS





| الوقم المودد :<br>وقم المنشأة : ٢٠٢٠، ٢٠٦٠<br>التاريخ : ٢٠١٧، ٢٢ ١٤ هـ | شهادة تسجيل الشركة<br>Company Registration Certificate              | وزارة التجارة<br>Ministry of Commerce                                                        |
|------------------------------------------------------------------------|---------------------------------------------------------------------|----------------------------------------------------------------------------------------------|
|                                                                        |                                                                     | سم التباري للشرقة : شركة اربع ارباع المعدودة<br>يا : ذات مسئولية معدودة                      |
|