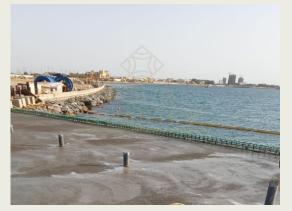

Air Base in Dirab, 20 km long.
- Supply and installation of warehouses for the King Salman Air Base project in Dirab, covering an area of 1600 m<sup>2</sup>.
- Installation of metal structures for Aramco's equipment canopies in Shaybah field.
- Concrete works on the Southern Obhur Corniche in Jeddah.
- Supply and installation of car parking shades for various sites belonging to the Dirivah project.
- Construction of Al-Jazeera Paints Company warehouses in Tabuk.
- Construction of Al-Rahili Car Rental Company showroom in Tabuk.
- Nassaj Town Sadan In Jeddah
- Abu Duhair Iron and Steel Factory Project Tabuk



## GALLERY LIST

## **CONCRETE WORKS**



















## GALLERY LIST

## **Steel work**

































## GALLERY LIST

## INFRASTRUCTURE WORK































## OUR DOCUMENTS





| الوقم المودد :<br>وقم المنشأة : ٢٠٢٠، ٢٠٦٠<br>التاريخ : ٢٠١٧، ٢٢ ١٤ هـ | شهادة تسجيل الشركة<br>Company Registration Certificate              | وزارة التجارة<br>Ministry of Commerce                                                        |
|------------------------------------------------------------------------|---------------------------------------------------------------------|----------------------------------------------------------------------------------------------|
|                                                                        |                                                                     | سم التباري للشرقة : شركة اربع ارباع المعدودة<br>يا : ذات مسئولية معدودة                      |
|