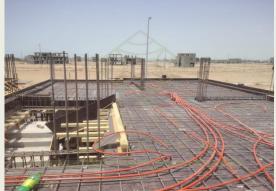

ternal fence at King Faisal Air Base in Al Majmaah, spanning a length of 60 km.
- Installation of the external fence at King Salman Air Base in Dirab, 20 km long.
- Supply and installation of warehouses for the King Salman Air Base project in Dirab, covering an area of 1600 m<sup>2</sup>.
- Installation of metal structures for Aramco's equipment canopies in Shaybah field.
- Concrete works on the Southern Obhur Corniche in Jeddah.
- Supply and installation of car parking shades for various sites belonging to the Dirivah project.
- Construction of Al-Jazeera Paints Company warehouses in Tabuk.
- Construction of Al-Rahili Car Rental Company showroom in Tabuk.
- Nassaj Town Sadan In Jeddah
- Abu Duhair Iron and Steel Factory Project Tabuk



## GALLERY LIST

## **CONCRETE WORKS**



















## GALLERY LIST

## **Steel work**

































## GALLERY LIST

## INFRASTRUCTURE WORK































## OUR DOCUMENTS





| الوقم المودد :<br>وقم المنشأة : ٢٠٢٠، ٢٠٦٠<br>التاريخ : ٢٠١٧، ٢٢ ١٤ هـ | شهادة تسجيل الشركة<br>Company Registration Certificate              | وزارة التجارة<br>Ministry of Commerce                                                        |
|------------------------------------------------------------------------|---------------------------------------------------------------------|----------------------------------------------------------------------------------------------|
|                                                                        |                                                                     | سم التبا